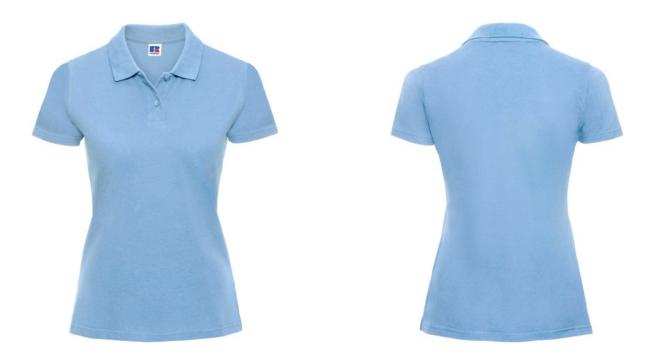

## RUSSELL FEMALE CLASSIC POLYCOTTON POLO

#### Specification

RUSSELL women's CLASSIC POLYCOTTON POLO made from a single double yarn from which it produces fine and strong pike material. Classic stitching on the side, collar and shoulder reinforcements, double stitch along the shoulders, bottom and around the armpits, additional stitching around the ruffles, two buttons colored shirt, spare button cotton polo shirt sky blue XS